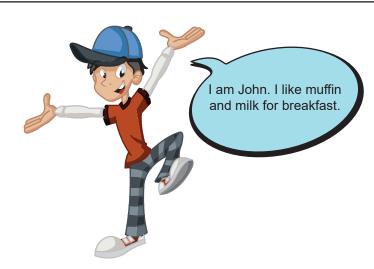

### Read John's speech below and answer the question.

12.

### Which of the following shows John's like?

MEB 2019 - 2020 • Ölçme, Değerlendirme ve Sınav Hizmetleri Genel Müdürlüğü

13.

The chart above shows Sophia's and Myra's likes and dislikes. According to the chart which of the following is CORRECT?