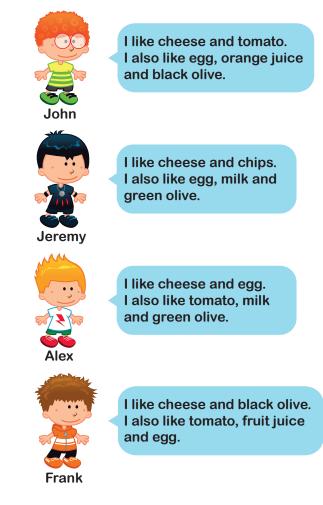

#### Read the texts and answer the question.

3. John's mother prepared cheese, egg, tomato, green olive and milk for her son and his friends.

Who likes the breakfast John's mother prepared most?

- A) John
- B) Alex
- C) Frank
- D) Jeremy