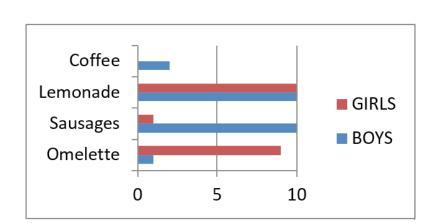

### Look at the graphic below and answer the question.

20.

# This is the graphic of 6-A students' favourite food for breakfast. Which of the following IS NOT correct according to the graphic?

- A) Boys sometimes have coffee for breakfast.
- B) Girls like sausages very much.
- C) Boys and girls like lemonade.
- D) Girls like omelette a lot.