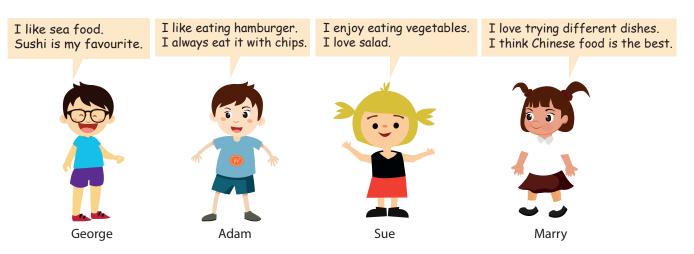

#### Look at the texts and answer the question.

Match the students with the restaurants. Find the ODD one.