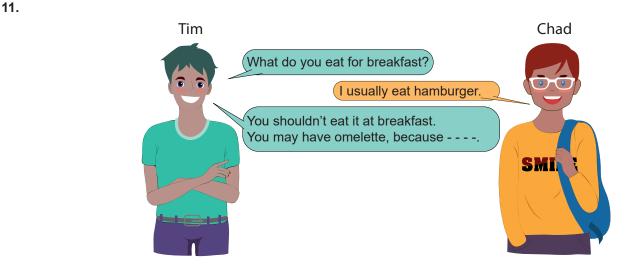

#### Read the conversation and answer the question.

- A) have different food and drinks
- B) drink milk and have cereals
- C) like drinking orange juice
- D) eat cheese and muffin