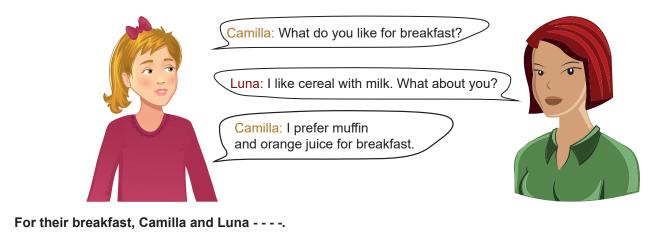

#### Read the conversation and answer the question.

- A) have different food and drinks
- B) drink milk and have cereals
- C) like drinking orange juice
- D) eat cheese and muffin