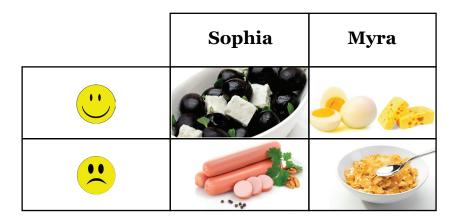

### Which of the following shows John's like?

MEB 2019 - 2020 • Ölçme, Değerlendirme ve Sınav Hizmetleri Genel Müdürlüğü

13.

The chart above shows Sophia's and Myra's likes and dislikes. According to the chart which of the following is CORRECT?

- A) Sophia and Myra don't like cheese
- B) Myra doesn't like egg or sausages
- C) Sophia and Myra like sausages
- D) Sophia likes cheese and olives