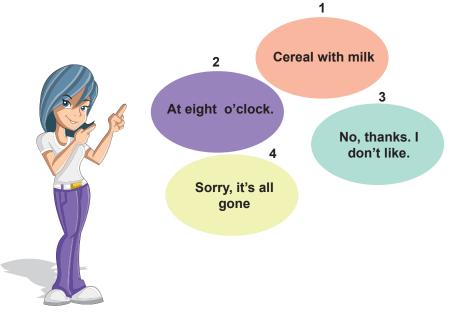

#### 2.

- Nick : Good morning. Can I have tea, please?
- Waitress : - -. Would you like some juice instead?
- Nick : OK, I will have some orange juice.

#### Which of the following completes the conversation?

- A) Enjoy it
- B) Of course
- C) I'm sorry, it's all gone
- D) We have only hot drinks