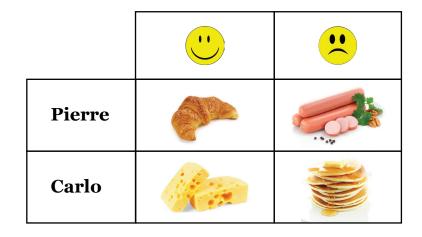

nd Myra don't like cheese
- B) Myra doesn't like egg or sausages
- C) Sophia and Myra like sausages
- D) Sophia likes cheese and olives

## 14.

- Herald : Do you want some milk?
- **Shawn** : - -. I don't like milk.

Which of the following completes the conversation above?

- A) It's my favourite
- B) Yes, please
- C) No, thanks
- D) Sure

MEB 2019 - 2020 • Ölçme, Değerlendirme ve Sınav Hizmetleri Genel Müdürlüğü

#### Read the questions below one by one and match them with the correct answers.

15.

- a. What do you have for breakfast?
- b. Do you like a croissant with coffee?
- c. What time do you have breakfast?
- d. Can I have some apple juice ?



Which order must the girl follow to find the correct answers to the questions?

- A) 1 2 3 4
- B) 1 3 4 2
- C) 1 3 2 4
- D) 1 4 3 2

16.



# Which of the following IS NOT correct according to the chart above?

- A) Carlo enjoys cheese.
- B) Carlo likes pancakes.
- C) Pierre hates sausages.
- D) Pierre prefers croissant.

# 17.

| Miranda  | :?                         |
|----------|----------------------------|
| Beatrice | : Of course. Here you are. |
| Miranda  | : Thank you very much.     |

### Which of the following completes the conversation above?

- A) Can I have croissant and some tea
- B) Do you know the benefits of tea
- C) What can I have for breakfast
- D) What's your favourite food



#### Read the text below and answer the questions 18 - 19.

18. In the world, people have different habits for breakfast. For example, French people like bread with jam or honey. They usually drink coffee, but we, Turkish people l