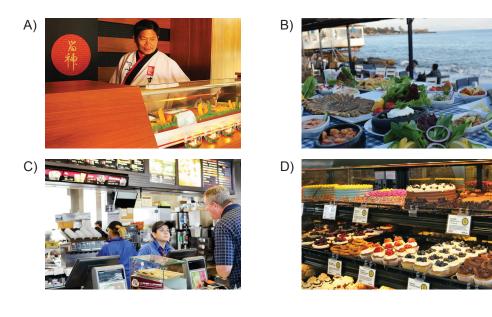

#### Look at the texts and answer the question.

Match the students with the restaurants. Find the ODD one.